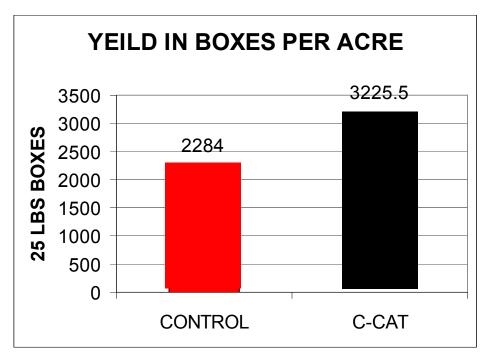

**GROWER: ROYAL C FARMS** 

**CROP: TOMATOES** 

APPLICATION METHOD: Drip line and foliar spray applications where made throughout the

year.

RATES: 2 qts per acre on each application

**RESULTS:** 

Control: 2284 boxes per acre C-CAT: 3225.5 boxes per acre